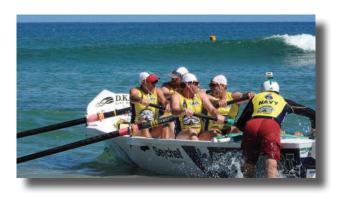

# SENIOR STATE TITLES & CARNIVAL *Photos*

## SURF BOAT REPORT Jason McGaffin

This season saw the South Port Boat section build on last year's rebuild. We went from having only 2 crews compete at carnivals and States in 2015/16, to consistently having 4 – 6 crews at carnivals, 6 crews racing at Masters States and 6 crews entered for State Titles.