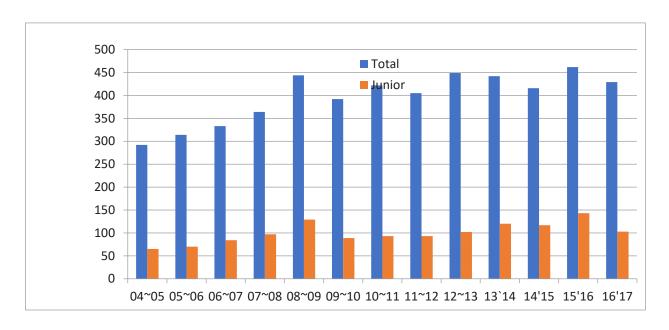

#### Membership

This season our total membership was 429, with a drop of 33 from last year.

| Juniors (U6s to U13s) | 103 |
|-----------------------|-----|
| U14s/U15s             | 28  |
| U17s                  | 19  |
| U19s                  | 15  |