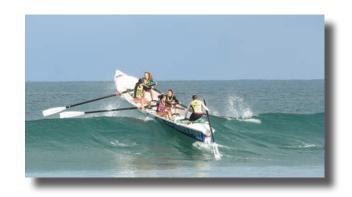

To row in the conditions they competed in at State Titles and to come away with a silver medal was a truly amazing effort. The girls are already in training for a big next season which I am excited to be involved with. Special mention to Deannah Haddy who did not row at States but was a big part of this crew filling in when needed at training and competitions.

Crew: Megan Sinclair, Amber Smith, Emily Bennet, Emily Goldy, Jason McGaffin (Sweep).

Lastly, to our crews, enjoy your break, but not too long, as the next step for us now is again to be travelling interstate and putting South Port's name back on the national stage.

#### **Sponsors**

Total Tools - \$1000 | Topline Promotions - \$1000 | Southern Powder Coaters - \$500

Boat Captain

Jason McGaffin





### SURF BOAT PHOTOS

















### MEMBER LIAISON OFFICERS REPORT

### Graham 'Double Up' Joyce

Another exciting year for South Port, where I guess for many members, each year just seems to tick along. In fact, there were quite a few major changes in the past season, where positions were filled by Muncha (Michael Campbell) as our new President, Fish (Brett Fisher) as new Chief Instructor and Pup (David Clayton) as new Surf Sports Manager.

After a few months, everyone settled into their new roles with ease with training sessions to arrange, meetings to attend, compliance and rules to meet and relentless hours put into the everyday running of the Club without even stepping a foot in the door.

With the Board beavering away behind the scenes, it was becoming apparent that there were a noticeable shortages of me