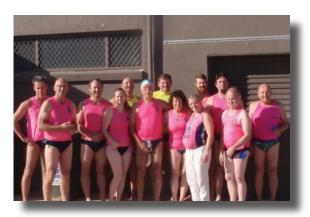

, Chalky, Chill, Clagus, Emu, Hava-chat, Howsey, I don't think so, Jaws, Kat, Olly, OneLine, Pubes, Pussy, Shortstack, Schmidt, Siggi, T-Bone, Tea Bag, Trippa, Wal, Weed, Woody, Yeti and Yorky.

Season 2016 concluded with the South Port Shivering Shags having had another sterling year. Our donation for 2015/2016 saw the Shags donated \$1,500 towards the Sound System for the Club. The End of season trip albeit small in numbers on this occasion was another resounding success – in true Shags style.

The Brothers and Sisters look forward to Season 2017 being another fine year and hope that all South Port Members enjoy the new Sound System. New Members Welcome – just ask anyone one of us about what we do on a Sunday morning in the depths of winter.

The Shivering Shags were conceived in 1985.





### VALE

PAUL GRAY 1965 - 2016

Paul Gray passed away on 18th December 2016, aged 51.

Paul was the loving husband of Michelle and father of Thomas and Caitlyn (deceased).

He was a long-time member of our Club, getting his Bronze at South Port in 1981. As well as patrolling for our Club, Paul was very active in competing in the boards, skis, and boats both at the State level and at Australian titles picking up a number of state and masters medals. He was also involved in coaching in the board and ski area. He supported the Club by towing boat and ski trailers around the country to Aussie Titles and organising the packing of trailers before and after the Titles.

I accompanied Paul towing boat trailers to and from Perth and got to know him very well on these LONG trips. I also stayed