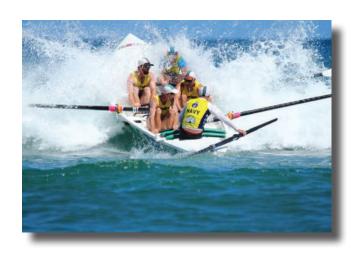

## SURF BOAT REPORT Jason McGaffin

This season saw the South Port Boat section build on last year's rebuild. We went from having only 2 crews compete at carnivals and States in 2015/16, to consistently having 4 – 6 crews at carnivals, 6 crews racing at Masters States and 6 crews entered for State Titles.

We rowed away with 5 medals, both at Masters (2 Gold, 1 Silver and 2 Bronze) and Open States (2 Gold, 2 Silver and a Bronze in the Life Saver Relay). At ASRL SA, level our officials John 'Devo' Devitt and Don 'Bristles' Alexander were recognised for their long contribution to the sport as they step away, and I was awarded 'Novice Sweep of the Year'. The medals and awards are great, but not a true reflection of our season and these are the true highlights for me: