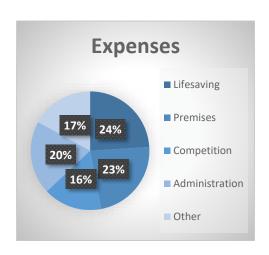

| Expenditure             | 2016-17   | 2015-16   | 2014-15     |
|-------------------------|-----------|-----------|-------------|
| Life Saving Services    | 25,270    | 29,990    | 26,761      |
| Audit Fees              | 700       | 700       | 700         |
| Bank Charges            | 1,298     | 1,190     | 1,126       |
| Club House Extension    | 5,975     | 28,259    | 363,585     |
| Depreciation            | 32,191    | 34,940    | 30,519      |
| Vehicles                | 4,124     | 8,067     | 2,513       |
| IRB                     | 4,643     | 588       | 3,456       |
| Patrols                 | 5,920     | 4,954     | 5,154       |
| Training & State Team   | 2,971     | 5,145     | 6,535       |
| Board & Ski Maintenance | 3,019     | 765       | 497         |
| Entry Fees              | 8,926     | 4,672     | 7,705       |
| Carnival Expenses       | 464       | 2,319     | 0           |
| Surf Boats              | 5,879     | 3,285     | 2,073       |
| Trophies                | 1,061     | 1,526     | 0           |
| Tour Team Expenses      | 4,628     | 1,280     | 1,654       |
| Fundraising             | 9,802     | 5,772     | 5,397       |
| Affiliation Fees        | 100       | 100       | 100         |
| Administration          | 5,673     | 4,846     | 4,533       |
| Juniors                 | 10,548    | 10,667    | 6,413       |
| Premises                | 34,705    | 27,802    | 28,388      |
| TOTAL                   | \$167,897 | \$176,867 | \$497,109   |
| PROFIT FOR THE YEAR     | \$8,373   | \$28,037  | (\$108,344) |