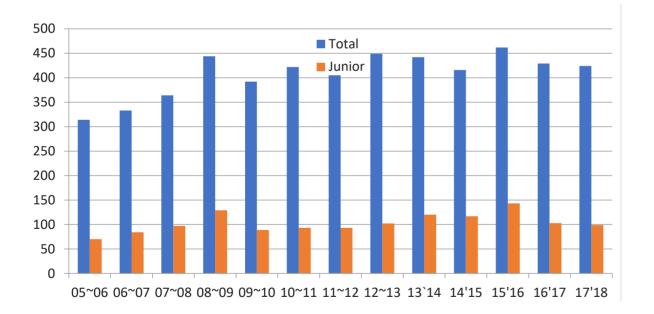

### Membership

This season our total membership was 424, with a drop of 5 from last year.

| Juniors (U6s to U13s)99 |    |
|-------------------------|----|
| U14s/U15s               | 23 |
| U17s                    | 24 |
| U19s                    | 13 |