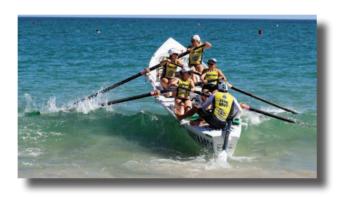

Total

\$44,477

Sponsorship funding came from Telstra, Babcock Pty Ltd and Oliver Concrete Construction and Bernie Lewis Home Loans who continue to donate funds in support of the Club.

Surf Boat Fundraising contributed \$8,424, mainly through the efforts of Jason McGaffin in his position as Surf Boat Captain, by introducing a number of new initiatives, especially in using the resources of the Australian Sports Foundation.