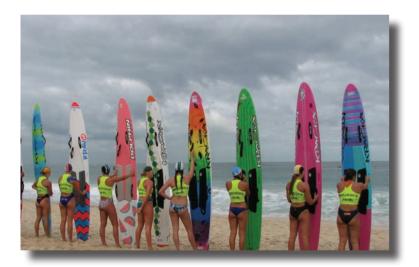

# **Patrol Statistics**

| Туре                 | 2017-2018 | 2016-2017 | 2015-2016 | 2014-2015 |
|----------------------|-----------|-----------|-----------|-----------|
| Major Rescue         | 24        | 4         | 14        | 8         |
| Preventative Actions | 713       | 352       | 914       | 2,031     |
| First Aid            | 78        | 51        | 76        | 46        |
| Patrols              | 59        | 62        | 57        | 59        |
| Hours                | 3215.47   | 5642      | 4063      | 4,359.75  |
| People               | 110       | 141       | 144       | 248       |
| Average Patrol Hours | 29.23     | 40        | 28        | 17.5      |